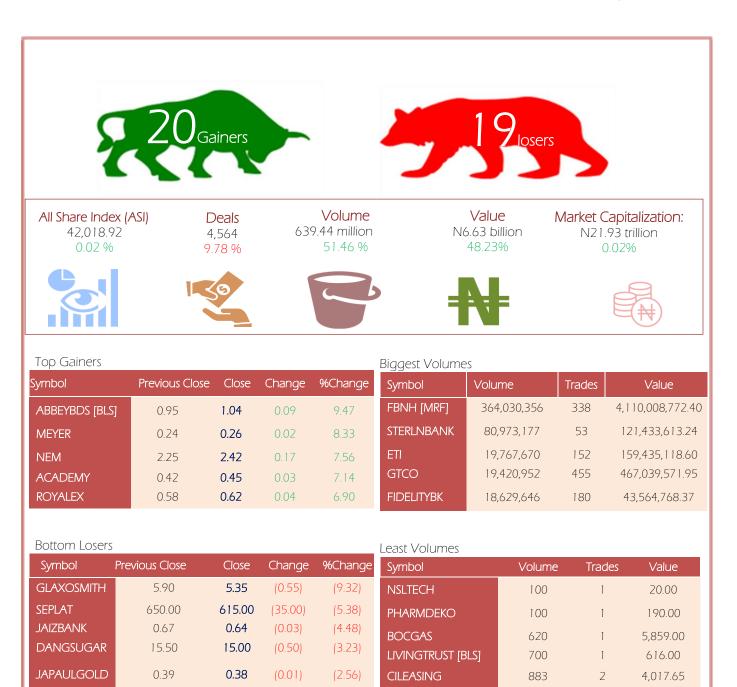

MPR: 11.50% Oct'21 Inflation Rate: 15.99% Q3 2021 Real GDP: 4.03%

Source: NGX, Cowry Research

www.cowryasset.com

| Symbol            | P. Close | High   | Low    | Close  | Change | %Change | Trades | Volume      | Value            |
|-------------------|----------|--------|--------|--------|--------|---------|--------|-------------|------------------|
| ABBEYBDS [BLS]    | 0.95     | 1.04   | 1.04   | 1.04   | 0.09   | 9.47    | 1      | 148,869     | 154,823.76       |
| ABCTRANS          | 0.31     | 0.31   | 0.31   | 0.31   | 0.00   | 0.00    | 6      | 20,498      | 6,364.34         |
| ACADEMY           | 0.42     | 0.45   | 0.43   | 0.45   | 0.03   | 7.14    | 24     | 590,610     | 261,000.15       |
| ACCESS            | 8.70     | 8.75   | 8.50   | 8.70   | 0.00   | 0.00    | 212    | 11,078,281  | 95,876,749.75    |
| AFRINSURE         | 0.20     | 0.20   | 0.20   | 0.20   | 0.00   | 0.00    | 4      | 32,500      | 6,500.00         |
| AFRIPRUD          | 6.00     | 6.00   | 5.95   | 6.00   | 0.00   | 0.00    | 63     | 4,732,817   | 28,291,927.50    |
| AIICO             | 0.70     | 0.70   | 0.70   | 0.70   | 0.00   | 0.00    | 60     | 2,206,407   | 1,543,961.96     |
| AIRTELAFRI        | 955.00   | 955.00 | 955.00 | 955.00 | 0.00   | 0.00    | 20     | 54,677      | 52,489,169.40    |
| ARDOVA            | 13.60    | 13.60  | 13.60  | 13.60  | 0.00   | 0.00    | 24     | 86,306      | 1,161,932.10     |
| BERGER            | 8.55     | 8.55   | 8.55   | 8.55   | 0.00   | 0.00    | 10     | 82,933      | 652,895.30       |
| BETAGLAS          | 52.95    | 52.95  | 52.95  | 52.95  | 0.00   | 0.00    | 2      | 1,000       | 48,000.00        |
| BOCGAS            | 9.45     | 9.45   | 9.45   | 9.45   | 0.00   | 0.00    | 1      | 620         | 5,859.00         |
| BUACEMENT         | 74.50    | 74.50  | 74.50  | 74.50  | 0.00   | 0.00    | 23     | 505,143     | 33,869,838.15    |
| CADBURY           | 9.25     | 9.25   | 9.25   | 9.25   | 0.00   | 0.00    | 19     | 136,241     | 1,160,085.25     |
| CAP               | 19.30    | 19.30  | 19.30  | 19.30  | 0.00   | 0.00    | 5      | 9,020       | 172,016.00       |
| CAVERTON          | 1.76     | 1.76   | 1.76   | 1.76   | 0.00   | 0.00    | 2      | 10,544      | 18,497.60        |
| CHAMPION [BLS]    | 2.59     | 2.58   | 2.58   | 2.58   | -0.01  | -0.39   | 21     | 789,033     | 2,008,932.57     |
| CHAMS             | 0.20     | 0.22   | 0.21   | 0.21   | 0.01   | 5.00    | 6      | 712,572     | 151,765.84       |
| CHIPLC            | 0.48     | 0.49   | 0.49   | 0.49   | 0.01   | 2.08    | 12     | 1,271,770   | 618,130.40       |
| CILEASING         | 4.67     | 4.67   | 4.67   | 4.67   | 0.00   | 0.00    | 2      | 883         | 4,017.65         |
| CONOIL            | 22.25    | 22.25  | 22.25  | 22.25  | 0.00   | 0.00    | 17     | 4,955       | 100,790.80       |
| CORNERST          | 0.52     | 0.52   | 0.52   | 0.52   | 0.00   | 0.00    | 13     | 302,183     | 152,567.43       |
| COURTVILLE        | 0.37     | 0.39   | 0.36   | 0.39   | 0.02   | 5.41    | 39     | 2,600,906   | 987,574.80       |
| CUSTODIAN         | 7.50     | 7.50   | 7.50   | 7.50   | 0.00   | 0.00    | 13     | 172,736     | 1,204,902.00     |
| CUTIX             | 2.89     | 2.89   | 2.89   | 2.89   | 0.00   | 0.00    | 18     | 262,550     | 747,389.26       |
| CWG [BLS]         | 1.02     | 1.02   | 1.02   | 1.02   | 0.00   | 0.00    | 5      | 114,285     | 118,372.52       |
| DANGCEM           | 280.00   | 280.00 | 280.00 | 280.00 | 0.00   | 0.00    | 25     | 29,904      | 7,535,808.00     |
| DANGSUGAR         | 15.50    | 15.20  | 15.00  | 15.00  | -0.50  | -3.23   | 238    | 3,403,314   | 51,392,366.95    |
| DEAPCAP [DWL]     | 0.20     | 0.20   | 0.20   | 0.20   | 0.00   | 0.00    | 1      | 15,000      | 3,000.00         |
| ETERNA            | 5.80     | 5.80   | 5.80   | 5.80   | 0.00   | 0.00    | 6      | 102,102     | 577,378.38       |
| ETI               | 8.00     | 8.15   | 8.00   | 8.15   | 0.15   | 1.88    | 152    | 19,767,670  | 159,435,118.60   |
| ETRANZACT         | 2.09     | 2.09   | 2.09   | 2.09   | 0.00   | 0.00    | 12     | 14,264      | 32,443.93        |
| FBNH [MRF]        | 11.70    | 11.65  | 11.15  | 11.50  | -0.20  | -1.71   | 338    | 364,030,356 | 4,110,008,772.40 |
| FCMB              | 3        | 2.93   | 2.71   | 2.93   | -0.07  | -2.33   | 106    | 9,411,486   | 26,226,949.94    |
| FIDELITYBK        | 2.36     | 2.40   | 2.23   | 2.40   | 0.04   | 1.69    | 180    | 18,629,646  | 43,564,768.37    |
| FIDSON            | 6.15     | 6.25   | 6.25   | 6.25   | 0.10   | 1.63    | 10     | 155,948     | 972,172.52       |
| FLOURMILL         | 28.95    | 30.00  | 28.30  | 28.30  | -0.65  | -2.25   | 92     | 9,020,508   | 266,595,522.55   |
| FTNCOCOA [RST]    | 0.35     | 0.38   | 0.37   | 0.37   | 0.02   | 5.71    | 13     | 428,556     | 158,568.48       |
| GLAXOSMITH        | 5.90     | 6.10   | 5.35   | 5.35   | -0.55  | -9.32   | 58     | 3,317,026   | 18,707,078.85    |
| GSPECPLC          | 4.19     | 4.19   | 4.19   | 4.19   | 0.00   | 0.00    | 2      | 15,000      | 56,700.00        |
| GTCO              | 23.95    | 24.20  | 23.90  | 24.15  | 0.20   | 0.84    | 455    | 19,420,952  | 467,039,571.95   |
| GUINNESS          | 36.30    | 36.50  | 36.50  | 36.50  | 0.20   | 0.55    | 45     | 770,443     | 28,090,023.10    |
| HONYFLOUR         | 3.46     | 3.44   | 3.38   | 3.38   | -0.08  | -2.31   | 53     | 1,102,833   | 3,752,244.88     |
| IKEJAHOTEL        | 1.22     | 1.22   | 1.22   | 1.22   | 0.00   | 0.00    | 6      | 77,800      | 103,074.00       |
| INTBREW [BLS]     | 5.00     | 5.00   | 4.90   | 4.90   | -0.10  | -2.00   | 56     | 3,114,941   | 15,459,150.00    |
| JAIZBANK          | 0.67     | 0.65   | 0.62   | 0.64   | -0.03  | -4.48   | 27     | 1,014,707   | 659,707.94       |
| JAPAULGOLD        | 0.39     | 0.39   | 0.38   | 0.38   | -0.01  | -2.56   | 24     | 2,160,352   | 821,537.74       |
| JBERGER           | 24.80    | 24.80  | 24.80  | 24.80  | 0.00   | 0.00    | 29     | 283,574     | 6,339,962.80     |
| LASACO            | 1.04     | 1.04   | 1.04   | 1.04   | 0.00   | 0.00    | 12     | 216,265     | 218,788.00       |
| LEARNAFRCA        | 1.26     | 1.26   | 1.26   | 1.26   | 0.00   | 0.00    | 12     | 83,600      | 96,853.00        |
| LINKASSURE        | 0.51     | 0.51   | 0.51   | 0.51   | 0.00   | 0.00    | 3      | 7,540       | 4,152.00         |
| LIVESTOCK         | 2        | 2      | 1.91   | 2.00   | 0.00   | 0.00    | 26     | 954,754     | 1,868,622.16     |
| LIVINGTRUST [BLS] | 0.88     | 0.88   | 0.88   | 0.88   | 0.00   | 0.00    | 1      | 700         | 616.00           |
| MANSARD           | 2.07     | 2.10   | 2.07   | 2.07   | 0.00   | 0.00    | 14     | 841,746     | 1,758,566.22     |
| MAYBAKER          | 4.49     | 4.49   | 4.49   | 4.49   | 0.00   | 0.00    | 16     | 363,169     | 1,539,036.74     |
| MBENEFIT          | 0.26     | 0.26   | 0.26   | 0.26   | 0.00   | 0.00    | 5      | 65,460      | 15,949.90        |
|                   | 0.20     | 0.20   | 0.20   | 0.20   |        | 0.00    | 5      | 00,400      | 10,040.00        |

www.cowryasset.com

| Symbol           | P. Close | High     | Low      | Close    | Change | %Change | Trades | Volume     | Value          |
|------------------|----------|----------|----------|----------|--------|---------|--------|------------|----------------|
| MEYER            | 0.24     | 0.26     | 0.26     | 0.26     | 0.02   | 8.33    | 1      | 105,000    | 27,300.00      |
| MRS              | 13.70    | 13.70    | 13.70    | 13.70    | 0.00   | 0.00    | 6      | 2,012      | 24,976.00      |
| MTNN             | 167.00   | 167.00   | 167.00   | 167.00   | 0.00   | 0.00    | 222    | 57,264     | 9,959,948.20   |
| MULTIVERSE       | 0.20     | 0.20     | 0.20     | 0.20     | 0.00   | 0.00    | 2      | 11,820     | 2,364.00       |
| NAHCO            | 3.60     | 3.59     | 3.40     | 3.59     | -0.01  | -0.28   | 15     | 684,001    | 2,362,735.40   |
| NASCON           | 14.00    | 14.00    | 14.00    | 14.00    | 0.00   | 0.00    | 3      | 1,550      | 21,064.00      |
| NB               | 46.95    | 46.95    | 46.95    | 46.95    | 0.00   | 0.00    | 40     | 111,369    | 5,186,864.90   |
| NEIMETH          | 1.75     | 1.75     | 1.75     | 1.75     | 0.00   | 0.00    | 11     | 30,348     | 50,542.76      |
| NEM              | 2.25     | 2.42     | 2.04     | 2.42     | 0.17   | 7.56    | 27     | 1,214,022  | 2,780,676.66   |
| NESTLE           | 1,395.00 | 1,395.00 | 1,395.00 | 1,395.00 | 0.00   | 0.00    | 33     | 8,708      | 12,121,785.00  |
| NGXGROUP         | 17.00    | 17.00    | 16.85    | 16.85    | -0.15  | -0.88   | 35     | 1,063,709  | 17,987,512.25  |
| NNFM             | 8.00     | 8.00     | 8.00     | 8.00     | 0.00   | 0.00    | 7      | 150,000    | 1,087,500.00   |
| NPFMCRFBK        | 1.67     | 1.70     | 1.54     | 1.70     | 0.03   | 1.80    | 21     | 741,667    | 1,198,740.09   |
| NSLTECH          | 0.20     | 0.20     | 0.20     | 0.20     | 0.00   | 0.00    | 1      | 100        | 20.00          |
| OANDO [MRF]      | 4.60     | 4.60     | 4.50     | 4.50     | -0.10  | -2.17   | 80     | 2,279,609  | 10,297,099.97  |
| OKOMUOIL         | 142.00   | 142.00   | 142.00   | 142.00   | 0.00   | 0.00    | 24     | 71,395     | 9,124,281.00   |
| PHARMDEKO        | 2.11     | 2.11     | 2.11     | 2.11     | 0.00   | 0.00    | 1      | 100        | 190.00         |
| PRESCO           | 87.80    | 87.80    | 87.80    | 87.80    | 0.00   | 0.00    | 16     | 53,637     | 4,297,819.10   |
| PZ               | 6.00     | 6.00     | 6.00     | 6.00     | 0.00   | 0.00    | 17     | 98,526     | 567,908.25     |
| REDSTAREX        | 3.15     | 3.15     | 3.15     | 3.15     | 0.00   | 0.00    | 4      | 78,110     | 246,100.50     |
| REGALINS         | 0.40     | 0.39     | 0.36     | 0.39     | -0.01  | -2.50   | 14     | 4,326,000  | 1,597,360.00   |
| ROYALEX          | 0.58     | 0.62     | 0.54     | 0.62     | 0.04   | 6.90    | 22     | 1,110,857  | 667,951.41     |
| RTBRISCOE        | 0.20     | 0.20     | 0.20     | 0.20     | 0.00   | 0.00    | 1      | 9,000      | 1,800.00       |
| SCOA             | 1.04     | 1.04     | 1.04     | 1.04     | 0.00   | 0.00    | 1      | 11,313     | 11,313.00      |
| SEPLAT           | 650.00   | 615.00   | 615.00   | 615.00   | -35.00 | -5.38   | 42     | 713,551    | 442,626,704.30 |
| SFSREIT          | 67.90    | 67.90    | 67.90    | 67.90    | 0.00   | 0.00    | 5      | 52,004     | 3,180,044.60   |
| SOVRENINS        | 0.24     | 0.24     | 0.24     | 0.24     | 0.00   | 0.00    | 1      | 13,000     | 2,990.00       |
| STANBIC          | 37.00    | 37.00    | 37.00    | 37.00    | 0.00   | 0.00    | 36     | 162,144    | 5,710,602.75   |
| STERLNBANK       | 1.46     | 1.50     | 1.46     | 1.46     | 0.00   | 0.00    | 53     | 80,973,177 | 121,433,613.24 |
| SUNUASSUR        | 0.45     | 0.45     | 0.45     | 0.45     | 0.00   | 0.00    | 1      | 2,382      | 976.62         |
| TOTAL            | 216.80   | 216.80   | 216.80   | 216.80   | 0.00   | 0.00    | 62     | 119,062    | 23,488,191.00  |
| TRANSCOHOT [BLS] | 5.38     | 5.38     | 5.38     | 5.38     | 0.00   | 0.00    | 7      | 82,049     | 445,514.22     |
| TRANSCORP        | 0.95     | 0.96     | 0.94     | 0.95     | 0.00   | 0.00    | 91     | 13,111,766 | 12,419,196.00  |
| UACN             | 10.00    | 10.00    | 10.00    | 10.00    | 0.00   | 0.00    | 25     | 453,599    | 4,114,904.65   |
| UBA              | 7.50     | 7.60     | 7.40     | 7.55     | 0.05   | 0.67    | 214    | 12,415,593 | 93,040,622.25  |
| UBN [BLS]        | 4.75     | 4.75     | 4.75     | 4.75     | 0.00   | 0.00    | 35     | 484,208    | 2,296,207.25   |
| UCAP             | 9.85     | 9.75     | 9.60     | 9.75     | -0.10  | -1.02   | 60     | 2,488,376  | 24,065,354.05  |
| UHOMREIT         | 36.6     | 36.6     | 36.6     | 36.60    | 0.00   | 0.00    | 1      | 1,000      | 33,500.00      |
| UNILEVER         | 13.20    | 13.20    | 13.20    | 13.20    | 0.00   | 0.00    | 26     | 190,646    | 2,528,176.05   |
| UNITYBNK         | 0.49     | 0.49     | 0.48     | 0.48     | -0.01  | -2.04   | 18     | 2,512,637  | 1,214,519.15   |
| UNIVINSURE       | 0.20     | 0.20     | 0.40     | 0.20     | 0.00   | 0.00    | 5      | 225,835    | 45,177.00      |
| UPDC [BLS]       | 1.08     | 1.15     | 1.08     | 1.15     | 0.07   | 6.48    | 44     | 2,192,702  | 2,474,322.95   |
| UPDCREIT         | 4.10     | 4.10     | 4.10     | 4.10     | 0.00   | 0.00    | 15     | 354,842    | 1,419,277.90   |
| VERITASKAP       | 0.21     | 0.21     | 0.21     | 0.21     | 0.00   | 0.00    | 5      | 1,185,000  | 248,850.00     |
| VITAFOAM         | 20       | 20.05    | 19.6     | 20.05    | 0.00   | 0.00    | 56     | 1,986,079  | 39,539,879.70  |
| WAPCO            | 20       | 20.05    | 23.15    | 23.40    | 1.20   | 5.41    | 114    | 2,417,604  | 56,146,780.75  |
| WAPCO            | 0.48     | 0.47     | 0.47     | 0.47     | -0.01  | -2.08   | 25     | 959,597    | 451,565.98     |
| WEMABANK         | 0.48     | 0.47     | 0.47     | 0.47     | -0.01  | -2.08   | 60     | 8,096,149  | 6,231,648.74   |
| ZENITHBANK       | 23.50    | 24.00    | 23.50    | 24.00    | 0.50   | 2.13    | 320    | 11,281,150 | 269,161,737.70 |
|                  | 25.50    | 24.00    | 23.30    | 24.00    | 0.50   | 2.13    | 320    | 11,201,130 | 203,101,/3/./0 |